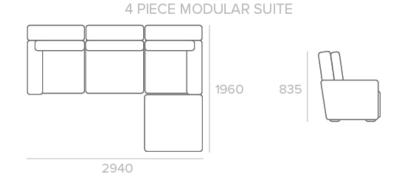

gauge steel Zig Zag springs           | The foundation delivers long-lasting support & the first layer of comfort                                      |
| FOAM              | Medium density foam base                    | Base provides a layered foundation for a deep softness & comfort that lasts                                    |
| UPHOLSTERY        | Stocked in Grace fabric<br>410gsm Polyester | Available in grey coloured Grace fabric, this is a cosy & comfortable upholstery option.                       |
| THROW<br>CUSHIONS | Six throw cushions                          | Comes complete with six throw cushions for extra comfort                                                       |

# **SALES COLLATERAL AVAILABLE**

- POS PAGE
- · SPECIFICATION / TRAINING SHEET

## **MEASUREMENTS**