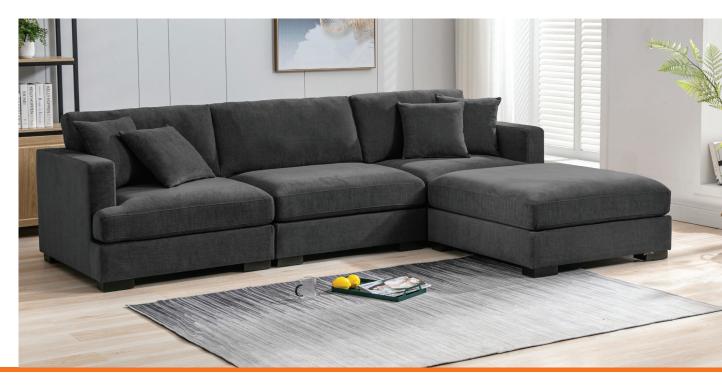

MODULAR DESIGN

ZIG ZAG SPRINGS

150KG RATED FOUNDATION

A plush and comfortable suite, the Carabell can be arranged in different configurations to best suit your living space. Comes complete with six throw cushions for extra comfort.

# **CARABELL** SUITE

#### **KEY FEATURES & BENEFITS**

| FRAME             | FSC certified Plywood frame                 | A sturdy frame constructed with sustainably sourced timber provides a solid and long-lasting base to the suite |
|-------------------|---------------------------------------------|----------------------------------------------------------------------------------------------------------------|
| FOUNDATION        | Heavy gauge steel Zig Zag springs           | The foundation delivers long-lasting support & the first layer of comfort                                      |
| FOAM              | Medium density foam base                    | Base provides a layered foundation for a deep softness & comfort that lasts                                    |
| UPHOLSTERY        | Stocked in Grace fabric<br>410gsm Polyester | Available in grey coloured Grace fabric, this is a cosy & comfortable upholstery option.                       |
| THROW<br>CUSHIONS | Six throw cushions                          | Comes complete with six throw cushions for extra comfort                                                       |